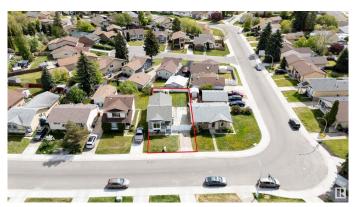

# \$379,900 - 16907 103 Street, Edmonton

MLS® #E4436806

## \$379,900

4 Bedroom, 2.00 Bathroom, 892 sqft Single Family on 0.00 Acres

Baturyn, Edmonton, AB

Welcome to this delightful bi-level home nestled in the highly sought-after community of Baturyn, a neighborhood known for its family-friendly atmosphere, convenient amenities, and close-knit community spirit. With over 1600 square feet of total living space, this property offers ample room for comfortable living, with the added benefit of 2 bedroom and with kitchen on basement suite thanks to its separate entrance. One of the standout features of this bi-level home is the fully functional basement suite with its own separate entrance. This incredible addition provides an excellent opportunity to plan different use or for accommodating extended family members

# **Community Information**

Address 16907 103 Street

Area Edmonton
Subdivision Baturyn
City Edmonton
County ALBERTA

Province AB

Postal Code T5X 4L5