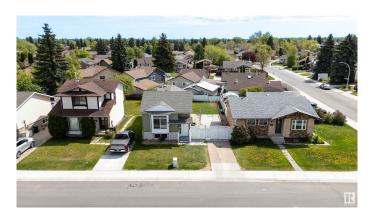

# \$379,900 - 16907 103 Street, Edmonton

MLS® #E4436806

## \$379,900

4 Bedroom, 2.00 Bathroom, 892 sqft Single Family on 0.00 Acres

Baturyn, Edmonton, AB

Welcome to this delightful bi-level home nestled in the highly sought-after community of Baturyn, a neighborhood known for its family-friendly atmosphere, convenient amenities, and close-knit community spirit. With over 1600 square feet of total living space, this property offers ample room for comfortable living, with the added benefit of 2 bedroom and with kitchen on basement suite thanks to its separate entrance. One of the standout features of this bi-level home is the fully functional basement suite with its own separate entrance. This incredible addition provides an excellent opportunity to plan different use or for accommodating extended family members

# **Community Information**

Address 16907 103 Street

Area Edmonton
Subdivision Baturyn
City Edmonton
County ALBERTA

Province AB

Postal Code T5X 4L5