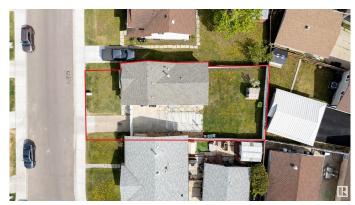

# \$379,900 - 16907 103 Street, Edmonton

MLS® #E4436806

## \$379,900

4 Bedroom, 2.00 Bathroom, 892 sqft Single Family on 0.00 Acres

Baturyn, Edmonton, AB

Welcome to this delightful bi-level home nestled in the highly sought-after community of Baturyn, a neighborhood known for its family-friendly atmosphere, convenient amenities, and close-knit community spirit. With over 1600 square feet of total living space, this property offers ample room for comfortable living, with the added benefit of 2 bedroom and with kitchen on basement suite thanks to its separate entrance. One of the standout features of this bi-level home is the fully functional basement suite with its own separate entrance. This incredible addition provides an excellent opportunity to plan different use or for accommodating extended family members

# **Community Information**

Address 16907 103 Street

Area Edmonton
Subdivision Baturyn
City Edmonton
County ALBERTA

Province AB

Postal Code T5X 4L5