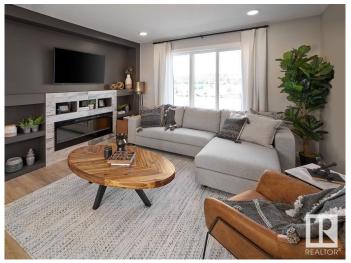

#### \$319,998

2 Bedroom, 2.50 Bathroom, 922 sqft Condo / Townhouse on 0.00 Acres

Secord, Edmonton, AB

Welcome to Secord Promenade. This brand new townhouse unit the "Willow― Built by StreetSide Developments and is located in one of Edmonton's newest premier west end communities of Secord. With almost 930 square Feet, it comes with front yard landscaping and a single over sized parking pad, this opportunity is perfect for a young family or young couple. Your main floor is complete with upgrade luxury Vinyl Plank flooring throughout the great room and the kitchen. The main entrance/ main floor has a good sized Laundry room and a powder room. Highlighted in your new kitchen are upgraded cabinets, upgraded counter tops and a tile back splash. The upper level has 2 bedrooms and 2 full bathrooms. This town home also comes with a unspoiled basement perfect for future development. \*\*\*Home is under construction and the photos are of the show home colors and finishing's may vary to be complete by December \*\*\*

#### Interior

Interior Features ensuite bathroom

Appliances See Remarks

Heating Forced Air-1, Natural Gas

Stories 3

Has Basement Yes

Basement Full, Unfinished