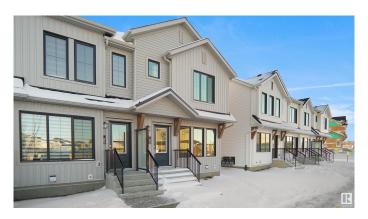

#### \$319,998

2 Bedroom, 2.50 Bathroom, 922 sqft Condo / Townhouse on 0.00 Acres

Secord, Edmonton, AB

Welcome to Secord Promenade. This brand new townhouse unit the "Willow― Built by StreetSide Developments and is located in one of Edmonton's newest premier west end communities of Secord. With almost 930 square Feet, it comes with front yard landscaping and a single over sized parking pad, this opportunity is perfect for a young family or young couple. Your main floor is complete with upgrade luxury Vinyl Plank flooring throughout the great room and the kitchen. The main entrance/ main floor has a good sized Laundry room and a powder room. Highlighted in your new kitchen are upgraded cabinets, upgraded counter tops and a tile back splash. The upper level has 2 bedrooms and 2 full bathrooms. This town home also comes with a unspoiled basement perfect for future development. \*\*\*Home is under construction and the photos are of the show home colors and finishing's may vary to be complete by December \*\*\*

### **Exterior**

Exterior Wood, Vinyl

Exterior Features Fenced, Golf Nearby, Landscaped, Park/Reserve, Playground Nearby,

Public Transportation, Schools, Shopping Nearby, See Remarks

Roof Asphalt Shingles