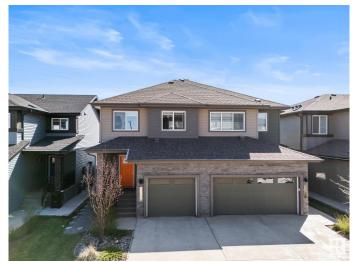

### \$479.900

3 Bedroom, 2.50 Bathroom, 1,475 sqft Single Family on 0.00 Acres

Keswick Area, Edmonton, AB

This beautiful house is located in Keswick, a highly sought after neighbourhood in SouthWest Edmonton. The house features a well-lit and spacious kitchen, an open concept living area and a functional dining room. The house has a completed full-sized deck, a fully landscaped and fenced yard, and a single-car attached garage. On the upper floor, there is a master bedroom with upgraded closets and ensuite bathroom, 2 other rooms, a second bathroom and the laundry room. The basement is unfinished and ready for future development.

#### **Amenities**

Amenities Air Conditioner, Carbon Monoxide Detectors, Deck, Detectors Smoke

Parking Single Garage Attached

#### **Exterior**

Exterior Wood, Vinyl

Exterior Features Airport Nearby, Backs Onto Park/Trees, Fenced, Landscaped,

Playground Nearby, Schools, Shopping Nearby

Roof Asphalt Shingles

Construction Wood, Vinyl