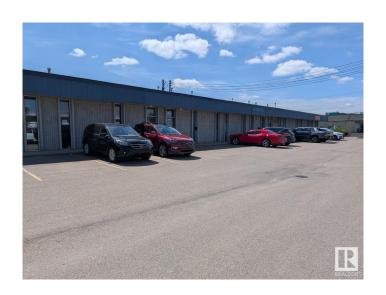

#### \$0

0 Bedroom, 0.00 Bathroom, Industrial on 0.00 Acres

Bonaventure Industrial, Edmonton, AB

2,500 sqft industrial warehouse with front office for lease in Bonaventure Industrial. Zoned IM with a large gravel yard and easy access to St. Albert Trail & Yellowhead. Features include 100 amp single phase 120 volt electrical, 1 private office, a reception area, furnace room, two washrooms, and a 12' x 14' dock level overhead door. \$3,300/month plus GST & utilities. Available July 1, 2025.