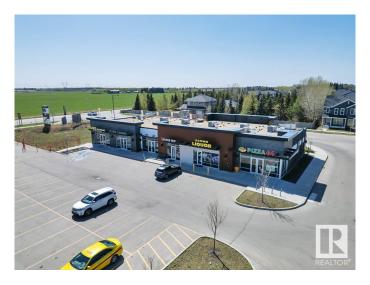

#### \$0

0 Bedroom, 0.00 Bathroom, Retail on 0.00 Acres

Chappelle Area, Edmonton, AB

Welcome to Chappelle Elite Centre –
Buildings A and D are possession-ready: 2
second-floor units available in Building A For
Sale or Lease. 1 main floor unit For Lease in
Building D. Now pre-leasing Buildings C and
E, including a rare 3,600 SF drive-thru unit in
Building C – both ready for Q4 2026
possession. Ideal for retail, medical, or
professional use. High exposure and strong
surrounding demographics. Come join Tim
Hortons, ESSO Gas Station, Liquor Store,
Daycare, Dentist, Medi/Pharmacy, Physio,
Cannabis, Pizza, Chinese Restaurant & More!