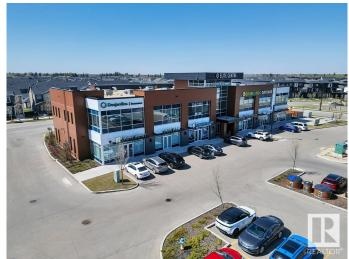

#### \$0

0 Bedroom, 0.00 Bathroom, Retail on 0.00 Acres

Chappelle Area, Edmonton, AB

Welcome to Chappelle Elite Centre –
Buildings A and D are possession-ready: 2
second-floor units available in Building A For
Sale or Lease. 1 main floor unit For Lease in
Building D. Now pre-leasing Buildings C and
E, including a rare 3,600 SF drive-thru unit in
Building C – both ready for Q4 2026
possession. Ideal for retail, medical, or
professional use. High exposure and strong
surrounding demographics. Come join Tim
Hortons, ESSO Gas Station, Liquor Store,
Daycare, Dentist, Medi/Pharmacy, Physio,
Cannabis, Pizza, Chinese Restaurant & More!