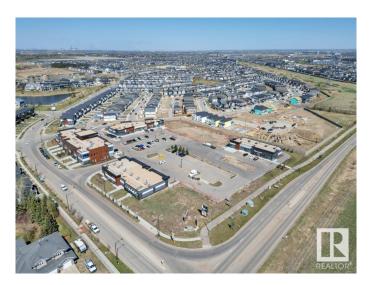

#### \$0

0 Bedroom, 0.00 Bathroom, Retail on 0.00 Acres

Chappelle Area, Edmonton, AB

Welcome to Chappelle Elite Centre –
Buildings A and D are possession-ready: 2
second-floor units available in Building A For
Sale or Lease. 1 main floor unit For Lease in
Building D. Now pre-leasing Buildings C and
E, including a rare 3,600 SF drive-thru unit in
Building C – both ready for Q4 2026
possession. Ideal for retail, medical, or
professional use. High exposure and strong
surrounding demographics. Come join Tim
Hortons, ESSO Gas Station, Liquor Store,
Daycare, Dentist, Medi/Pharmacy, Physio,
Cannabis, Pizza, Chinese Restaurant & More!