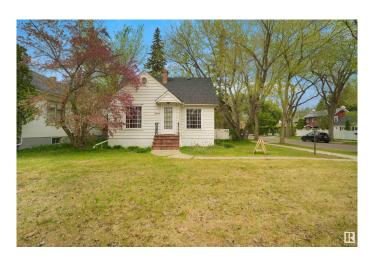

# \$539,900 - 13404 102 Avenue, Edmonton

MLS® #E4436084

#### \$539.900

2 Bedroom, 1.00 Bathroom, 1,169 sqft Single Family on 0.00 Acres

Glenora, Edmonton, AB

PRIME CORNER LOT IN GLENORA – LAND VALUE ONLY Exceptional redevelopment opportunity in the prestigious community of Glenora! This massive 50' x 145' (7,250 SQ.FT.) corner lot offers incredible potential for LOT SUBDIVISON & SKINNY SINGLE FAMILY REDEVELOPMENT OR A FULLY CUSTOM BUILT HOME. Ideally located just steps from the future LRT station, and minutes to the University of Alberta, Downtown Edmonton, and the North Saskatchewan River Valley, this location is unbeatable. Enjoy the charm of mature trees and lush foliage, a hallmark of this sought-after neighbourhood known for blending estate-style living with urban convenience. The existing home requires TLC and is being sold AS IS â€" LAND VALUE ONLY. This lot provides the opportunity to build custom estate home or subdivide into two skinny lots. This is your chance to create something remarkable in one of Edmonton's most desirable communities. Don't miss out on this rare Glenora opportunity!

Built in 1942