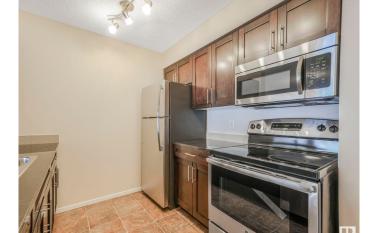

## \$150,000

1 Bedroom, 1.00 Bathroom, 589 sqft Condo / Townhouse on 0.00 Acres

Walker, Edmonton, AB

Introducing Walker Lake Gate LOW CONDO FEES This unit is ideal for investors or first-time homebuyers! This 1-bedroom PLUS DEN with IN SUITE LAUNDRY is ready for a new owner. The Radius Plan offers a spacious main floor with a west-facing view. FRESHLY PAINTED THROUGHOUT, Professionally cleaned and carpets cleaned as well. Just move in and unpack! Upgrades include granite countertops, stainless steel appliances, tile tub surround, and in suite front-load washer/dryer. The open concept living area with eat at island leads to a large terrace, perfect for relaxing. Conveniently located near shopping, schools, recreation, and public transit, with easy access to major routes and the airport. Don't miss this opportunity!

# Interior

Appliances Dishwasher-Built-In, Microwave Hood Fan, Refrigerator, Stacked

Washer/Dryer

Heating Baseboard, Natural Gas