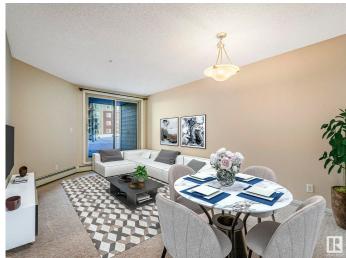

## \$150,000

1 Bedroom, 1.00 Bathroom, 589 sqft Condo / Townhouse on 0.00 Acres

Walker, Edmonton, AB

Introducing Walker Lake Gate LOW CONDO FEES This unit is ideal for investors or first-time homebuyers! This 1-bedroom PLUS DEN with IN SUITE LAUNDRY is ready for a new owner. The Radius Plan offers a spacious main floor with a west-facing view. FRESHLY PAINTED THROUGHOUT, Professionally cleaned and carpets cleaned as well. Just move in and unpack! Upgrades include granite countertops, stainless steel appliances, tile tub surround, and in suite front-load washer/dryer. The open concept living area with eat at island leads to a large terrace, perfect for relaxing. Conveniently located near shopping, schools, recreation, and public transit, with easy access to major routes and the airport. Don't miss this opportunity!

### **Essential Information**

MLS®# E4435916 Price \$150,000 Bedrooms 1 1.00 **Bathrooms Full Baths** 1 Square Footage 589 Acres 0.00 Year Built 2014

Type Condo / Townhouse Sub-Type Lowrise Apartment

Style Single Level Apartment