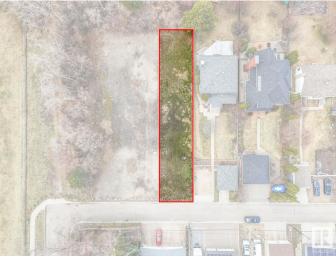

# \$565,000 - 9209 96 Street, Edmonton

MLS® #E4435888

# \$565,000

0 Bedroom, 0.00 Bathroom, Single Family on 0.00 Acres

Bonnie Doon, Edmonton, AB

Rare and exclusive opportunity in Bonnie doon. This executive 35'x174' lot backs onto Mill Creek Ravine is and the perfect spot to build your dream home. Enjoy all of perks of of one of Edmonton's best neighbourhoods. Schools from elementary to post secondary with Ecole St.Jean, boutique shopping on Whyte avenue, river valley and ravine walking trails, and quick access to downtown, the University district, and Calgary Trail.

## **Community Information**

| Address     | 9209 96 Street |
|-------------|----------------|
| Area        | Edmonton       |
| Subdivision | Bonnie Doon    |
| City        | Edmonton       |
| County      | ALBERTA        |
| Province    | AB             |
| Postal Code | T6C 3Y5        |

### Exterior

Exterior Features Back Lane, Golf Nearby, Playground Nearby, Public Transportation, Ravine View, Schools, Shopping Nearby, Ski Hill Nearby, See Remarks