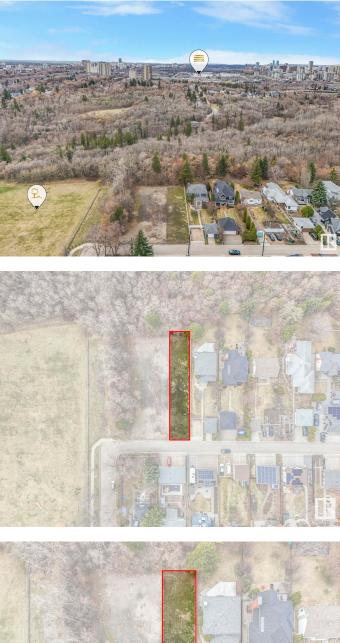

# \$565,000 - 9209 96 Street, Edmonton

MLS® #E4435888

# \$565,000

0 Bedroom, 0.00 Bathroom, Single Family on 0.00 Acres

Bonnie Doon, Edmonton, AB

Rare and exclusive opportunity in Bonnie doon. This executive 35'x174' lot backs onto Mill Creek Ravine is and the perfect spot to build your dream home. Enjoy all of perks of of one of Edmonton's best neighbourhoods. Schools from elementary to post secondary with Ecole St.Jean, boutique shopping on Whyte avenue, river valley and ravine walking trails, and quick access to downtown, the University district, and Calgary Trail.

## **Community Information**

| Address     | 9209 96 Street |
|-------------|----------------|
| Area        | Edmonton       |
| Subdivision | Bonnie Doon    |
| City        | Edmonton       |
| County      | ALBERTA        |
| Province    | AB             |
| Postal Code | T6C 3Y5        |

### Exterior

Exterior Features Back Lane, Golf Nearby, Playground Nearby, Public Transportation, Ravine View, Schools, Shopping Nearby, Ski Hill Nearby, See Remarks