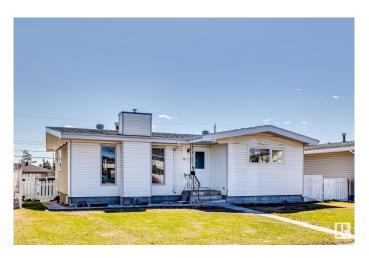

# \$419,900

5 Bedroom, 2.00 Bathroom, 1,079 sqft Single Family on 0.00 Acres

Balwin, Edmonton, AB

Nestled in the neighborhood of Balwin, this charming bungalow offers a location with easy access to schools, leisure centers, and a quick commute to downtown. Plus, enjoy seamless travel with access to the Yellowhead! Step inside this beautifully updated home featuring newer flooring and carpet (2024), brand-new windows (2024), and essential upgrades including a new furnace, hot water tank, and A/C (2025). Ideal for first-time home buyers and savvy investors, this property holds the exciting potential to build a second suite, making it a smart investment for your future. Don't miss out on this opportunityâ€"this home won't last long!

## **Exterior**

Exterior Wood, Vinyl

Exterior Features Public Swimming Pool, Schools, Shopping Nearby, See Remarks

Roof Asphalt Shingles

Construction Wood, Vinyl

Foundation Concrete Perimeter