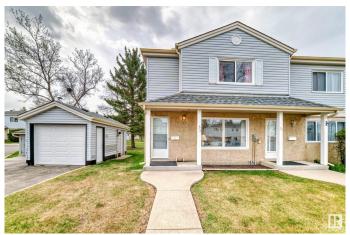

# \$264,900 - 53 2030 Brentwood Boulevard, Sherwood Park

MLS® #E4435816

# \$264,900

3 Bedroom, 1.50 Bathroom, 1,144 sqft Condo / Townhouse on 0.00 Acres

Broadmoor Estates, Sherwood Park, AB

END UNIT!! Located in a desirable complex. This 3 bed room 1.5 bath townhouse features a large living room and dining room area with lost of natural light, the kitchen is a good size with eat in area and a 2 piece bath. The upper level has 3 bed rooms and a 4 piece bath and the master is massive with a big closet. The basement is fully finished with a family room, storage room and nice size laundry/utility room. Two parking stalls right bout front! The complex is just steps to Sherwood Park mall, Festival Place, Broadmoor golf course, Broadmoor lake, library and more. Being Pet Friendly and having low condo fees makes this a great home.

Year Built 1981

Type Condo / Townhouse

Sub-Type Townhouse

Style 2 Storey

Status Active

#### **Exterior**

Exterior Wood, Stucco, Vinyl

Exterior Features Fenced, Golf Nearby, Park/Reserve, Playground Nearby, Private

Setting, Schools, Shopping Nearby

Roof Asphalt Shingles

Construction Wood, Stucco, Vinyl