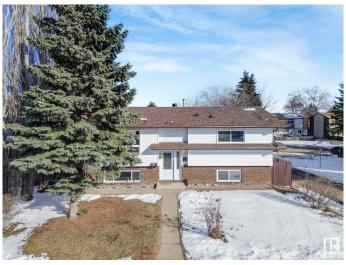

#### \$415,000

4 Bedroom, 2.00 Bathroom, 1,058 sqft Single Family on 0.00 Acres

Dunluce, Edmonton, AB

The wait is over! This beautifully maintained bi-level home offers 3+1 bedrooms and 2 bathrooms, perfect for families or those needing extra space. Recent updates include newer roof, windows fence and deck. The fully finished basement presents great potential for an in-law suite. Outside, you'II find a spacious, fenced yard with fruit trees and room for RV parking. The oversized double garage is ideal for a workshop or additional storage.

Sub-Type Detached Single Family

Style Bi-Level Status Active

### **Exterior**

Exterior Wood, Stucco

Exterior Features Back Lane, Fenced, Playground Nearby, See Remarks

Roof Asphalt Shingles

Construction Wood, Stucco

Foundation Concrete Perimeter