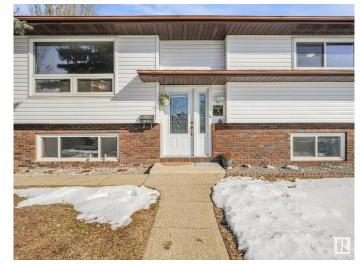

#### \$415,000

4 Bedroom, 2.00 Bathroom, 1,058 sqft Single Family on 0.00 Acres

Dunluce, Edmonton, AB

The wait is over! This beautifully maintained bi-level home offers 3+1 bedrooms and 2 bathrooms, perfect for families or those needing extra space. Recent updates include newer roof, windows fence and deck. The fully finished basement presents great potential for an in-law suite. Outside, you'II find a spacious, fenced yard with fruit trees and room for RV parking. The oversized double garage is ideal for a workshop or additional storage.

Sub-Type Detached Single Family

Style Bi-Level Status Active

### **Exterior**

Exterior Wood, Stucco

Exterior Features Back Lane, Fenced, Playground Nearby, See Remarks

Roof Asphalt Shingles

Construction Wood, Stucco

Foundation Concrete Perimeter