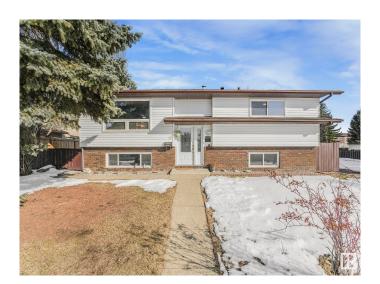

#### \$415,000

4 Bedroom, 2.00 Bathroom, 1,058 sqft Single Family on 0.00 Acres

Dunluce, Edmonton, AB

The wait is over! This beautifully maintained bi-level home offers 3+1 bedrooms and 2 bathrooms, perfect for families or those needing extra space. Recent updates include newer roof, windows fence and deck. The fully finished basement presents great potential for an in-law suite. Outside, you'II find a spacious, fenced yard with fruit trees and room for RV parking. The oversized double garage is ideal for a workshop or additional storage.

Sub-Type Detached Single Family

Style Bi-Level Status Active

### **Exterior**

Exterior Wood, Stucco

Exterior Features Back Lane, Fenced, Playground Nearby, See Remarks

Roof Asphalt Shingles

Construction Wood, Stucco

Foundation Concrete Perimeter