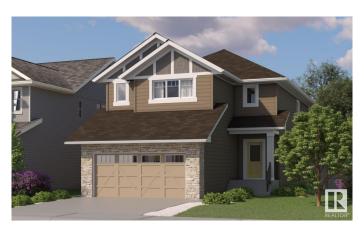

#### \$684,900

3 Bedroom, 2.50 Bathroom, 2,326 sqft Single Family on 0.00 Acres

Erin Ridge North, St. Albert, AB

Rare Opportunity: Private Entrance & Expansive Yard Enjoy the exceptional rarity of a separate entrance and an oversized yardâ€"features seldom found in new developments. Experience the perfect blend of contemporary style and practical living with the Nova model home by One Horizon Living. This thoughtfully designed 2,326 sq. ft. residence showcases a modern exterior paired with beautifully appointed interiors. Explore detailed renderings that capture the architectural elegance and smart layout of the Nova. Highlights include generous living spaces, a high-end kitchen, and sophisticated finishes throughout. Every inch of the Nova is designed to maximize comfort, function, and modern appeal. Available in late June.

## **Exterior**

Exterior Wood, Brick, Vinyl

Exterior Features See Remarks

Roof Asphalt Shingles

Construction Wood, Brick, Vinyl

Foundation Concrete Perimeter