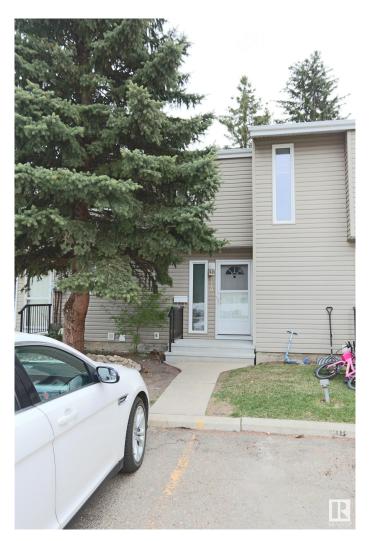

## \$235,000

3 Bedroom, 1.50 Bathroom, 1,173 sqft Condo / Townhouse on 0.00 Acres

Brookwood, Spruce Grove, AB

This 3 bedroom townhouse has a great location overlooking a large quiet kids play/park area. Spacious bright living room with patio doors to the yard. Kitchen was professionally upgraded. Master bedroom has a great walk-in closet and private entrance to the 4 pce bath. These well maintained condos have had upgraded insulation, siding, roof ,window and Plastic fence upgrades over the years. Close to schools. The kitchen bathrooms and flooring have all been upgraded. Flooring is ceramic tile and laminate throughout, no carpet.

## **Exterior**

Exterior Wood, Vinyl

Exterior Features Backs Onto Park/Trees, Fenced, Flat Site, Landscaped, Schools

Roof Asphalt Shingles

Construction Wood, Vinyl

Foundation Concrete Perimeter