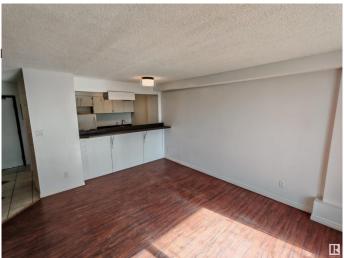

## \$75,000

1 Bedroom, 1.00 Bathroom, 533 sqft Condo / Townhouse on 0.00 Acres

Belvedere, Edmonton, AB

A great starter home. Spacious one bedroom walking distance to LRT , on bus route. Easy access to Downtown, University of Alberta, Anthony Henday, Yellowhead. new paint, builtin dishwasher, beautiful ceramic flooring, laminate flooring , hugh west facing balcony. walking distance to Elementary school. well managed building with low condo fee. A truly value packed starter home.

#### Interior

Parking

| Appliances   | Dishwasher-Built-In, Hood F |
|--------------|-----------------------------|
| Heating      | Baseboard, Natural Gas      |
| # of Stories | 8                           |
| Stories      | 1                           |
| Has Basement | Yes                         |
| Basement     | None, No Basement           |