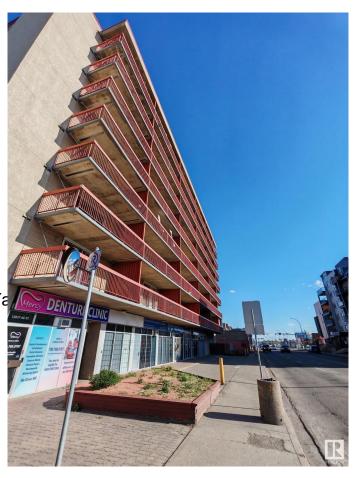

## \$75,000

1 Bedroom, 1.00 Bathroom, 533 sqft Condo / Townhouse on 0.00 Acres

Belvedere, Edmonton, AB

A great starter home. Spacious one bedroom walking distance to LRT , on bus route. Easy access to Downtown, University of Alberta, Anthony Henday, Yellowhead. new paint, builtin dishwasher, beautiful ceramic flooring, laminate flooring , hugh west facing balcony. walking distance to Elementary school. well managed building with low condo fee. A truly value packed starter home.

#### Exterior

| Exterior          | Concrete, Brick             |
|-------------------|-----------------------------|
| Exterior Features | Playground Nearby, Public T |
| Roof              | Tar & Gravel                |
| Construction      | Concrete, Brick             |
| Foundation        | Concrete Perimeter          |