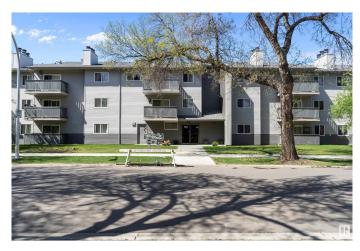

# \$119,900 - 208 10838 108 Street, Edmonton

MLS® #E4435465

### \$119,900

1 Bedroom, 1.00 Bathroom, 749 sqft Condo / Townhouse on 0.00 Acres

Central Mcdougall, Edmonton, AB

INVESTOR ALERT! Turn-Key 1 BEDROOM + DEN Condo. Great LOCATION in a quiet, WELL-MAINTAINED building across from green space and a school yard, this SPACIOUS condo is a smart choice for investors seeking solid rental potential. Just minutes from the Royal Alex Hospital, NAIT, LRT, Kingsway Mall, Rogers Place, and downtownâ€"this location checks all the boxes. Inside, youâ€<sup>™</sup>II find a bright 1 bedroom + den layout with a wood-burning FIREPLACE, private balcony, and IN-SUITE LAUNDRY. The galley kitchen features newer STAINLESS STEEL APPLIANCES including a DISHWASHER, and the open dining/living area offers functional flow and comfort. The den adds valuable flexibility as a work-from-home space or guest nook. The primary bedroom includes French doors and a massive WALK IN CLOSET, perfect for maximizing storage. The unit also comes with an energized parking stall, ELEVATOR ACCESS - a rare find. Low-maintenance, tenant-ready, and in a prime rental locationâ€"add this to your portfolio with confidence.