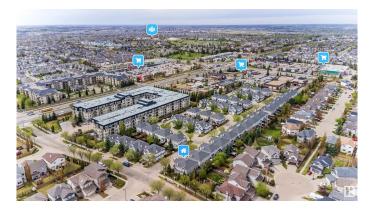

#### \$349,000

3 Bedroom, 2.50 Bathroom, 1,286 sqft Condo / Townhouse on 0.00 Acres

Hodgson, Edmonton, AB

Welcome to the charming community of Hodgson! This freshly painted 3-bedroom, 2.5-bath half duplex in Whitemud Terrace offers comfort, style, and convenience. Recent updates include some new lighting fixtures and newer stainless steel appliances in a bright kitchen with white cabinetry and granite island. Enjoy gatherings on the newer wooden deck in your fenced, low-maintenance yard. The main floor features easy-care laminate, while upstairs you'II find three spacious bedrooms, including a primary suite with a double closet and private ensuite. The basement is unfinished and ready for your ideas. Situated close to parks, shopping, public transit, and more in this well maintained complex with low condo fees. A perfect fit for first-time buyers or savvy investors!