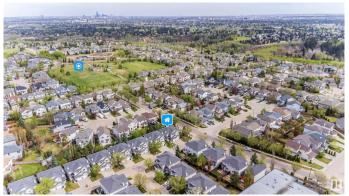

#### \$349,000

3 Bedroom, 2.50 Bathroom, 1,286 sqft Condo / Townhouse on 0.00 Acres

Hodgson, Edmonton, AB

Welcome to the charming community of Hodgson! This freshly painted 3-bedroom, 2.5-bath half duplex in Whitemud Terrace offers comfort, style, and convenience. Recent updates include some new lighting fixtures and newer stainless steel appliances in a bright kitchen with white cabinetry and granite island. Enjoy gatherings on the newer wooden deck in your fenced, low-maintenance yard. The main floor features easy-care laminate, while upstairs you'II find three spacious bedrooms, including a primary suite with a double closet and private ensuite. The basement is unfinished and ready for your ideas. Situated close to parks, shopping, public transit, and more in this well maintained complex with low condo fees. A perfect fit for first-time buyers or savvy investors!