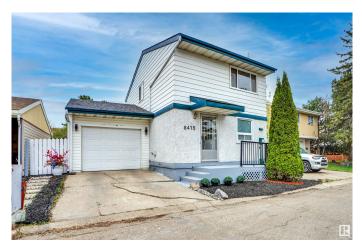

# \$360,000 - 8415 Mill Woods Road, Edmonton

MLS® #E4435403

#### \$360,000

3 Bedroom, 2.00 Bathroom, 1,014 sqft Single Family on 0.00 Acres

Richfield, Edmonton, AB

Welcome to this beautifully upgraded detached 2-storey home with no condo fees, perfect for first-time buyers or investors. Located on a quiet cul-de-sac in Mill Woods, this home features a single attached garage, a fully finished basement, and a spacious private backyard. Recent upgrades include a new roof (2024), new kitchen cabinets and appliances (2024), new LVP flooring on the main floor (2024) and in the basement (2025), as well as an updated upstairs bathroom with new flooring and vanity (2024). The main floor offers a bright kitchen and dining area, and a spacious living room with an electric fireplace and access to the backyard deck. Upstairs, vou'II find three well-sized bedrooms and a four-piece bathroom. The basement includes a large family room and an additional three-piece bathroom. This move-in-ready home is conveniently located close to the Woodvale LRT station, Millbourne Shopping Centre, multiple schools, and playgrounds, offering both comfort and exceptional convenience.