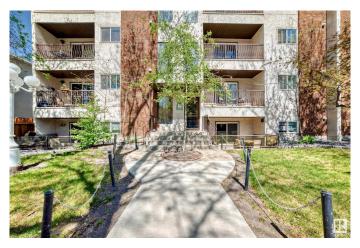

#### \$169,900

1 Bedroom, 1.00 Bathroom, 717 sqft Condo / Townhouse on 0.00 Acres

Queen Alexandra, Edmonton, AB

Excellent Location! This Lovely, Low Affordable Condo situated in the desirable community of Queen Alexandra, offers 1 Bedroom, 1 Bathroom, an in-suite laundry & a Parking stall. Features Open Concept layout, Large Living room comes with Patio door to a sizable patio where you can enjoy Summer BBQ. Dining area adjacent to Spacious Kitchen with Oak-color Kitchen Cabinets, Nice kitchen Backsplash Tiles. Good-sized Master Bedroom and one 4 piece Bathroom. Price includes all appliances. Condo fees include Heat & Water. Only minutes to University of Alberta & River Valley. Walking distance to Whyte Avenue, Shops, Restaurants, Public transportation & all Amenities. Quick possession available. Perfect for Investors or Home Starters! Come & check this out and make this YOURS!

## **Exterior**

Exterior Wood, Brick, Stucco

Exterior Features Playground Nearby, Public Transportation, Schools, Shopping Nearby

Roof Tar & amp; Gravel

Construction Wood, Brick, Stucco
Foundation Concrete Perimeter