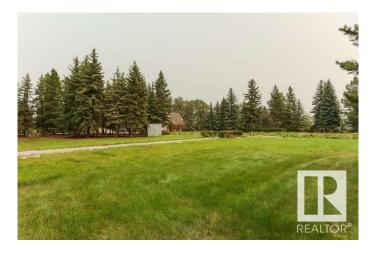

## \$1,500,000

0 Bedroom, 0.00 Bathroom, Single Family on 0.00 Acres

Donsdale, Edmonton, AB

DREAM STREET! Build your legacy. Imagine the possibilities for a unique estate home on 73 foot frontage on Donsdale Drive.17,625 sq ft one of four premier lots on the river's edge on Donsdale Drive. No time limit to build, choose your own builder. Some architectural controls apply. The lot is now fully serviced and ready to build. Visualize manicured grounds evocative gardens a sprawling estate that boasts privacy and serenity with spectacular views within the city limits. Mature trees tower over the property offering a park-like setting. Make it your ultimate achievement award...a family legacy. Endless possibilities for a great family estate Prestigious Donsdale Drive on the river is home to some of Edmonton's finest estate homes. Easy access to all amenities. LOT IS FULLY SERVICE AND READY TO BUILD SPECTACULAR!

### **Exterior**

Exterior Features Backs Onto Park/Trees, No Back Lane, Public Transportation, River

Valley View, River View, Schools, Shopping Nearby, Treed Lot