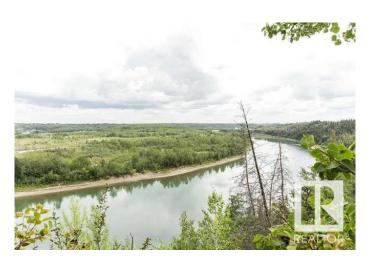

## \$1,500,000

0 Bedroom, 0.00 Bathroom, Single Family on 0.00 Acres

Donsdale, Edmonton, AB

DREAM STREET! Build your legacy. Imagine the possibilities for a unique estate home on 73 foot frontage on Donsdale Drive.17,625 sq ft one of four premier lots on the river's edge on Donsdale Drive. No time limit to build, choose your own builder. Some architectural controls apply. The lot is now fully serviced and ready to build. Visualize manicured grounds evocative gardens a sprawling estate that boasts privacy and serenity with spectacular views within the city limits. Mature trees tower over the property offering a park-like setting. Make it your ultimate achievement award...a family legacy. Endless possibilities for a great family estate Prestigious Donsdale Drive on the river is home to some of Edmonton's finest estate homes. Easy access to all amenities. LOT IS FULLY SERVICE AND READY TO BUILD SPECTACULAR!

### **Exterior**

Exterior Features Backs Onto Park/Trees, No Back Lane, Public Transportation, River

Valley View, River View, Schools, Shopping Nearby, Treed Lot