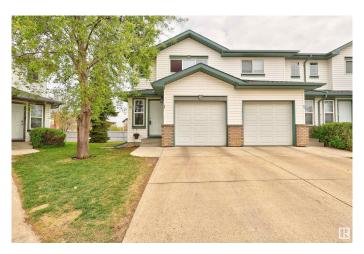

## \$269,900

2 Bedroom, 1.00 Bathroom, 1,067 sqft Condo / Townhouse on 0.00 Acres

Klarvatten, Edmonton, AB

Welcome home to this well appointed end unit townhome located in Klarvatten. Spacious kitchen with ample counter space and all appliances. Refurbished cabinets in a modern neutral tone. Living room with feature gas fireplace. Patio doors lead to the East Facing outdoor space. Two bedrooms upstairs are a great size. Four piece bathroom with upgraded tub and tile surround. New Furnace in 2017 and New Hot Water Tank and AC in 2018. Washer and Dryer included as well as built in vaccuum system. Single attached garage. Condo fees are \$295 per month. Well managed complex. Close to public transportation and shopping. Shows well.

#### **Exterior**

Exterior Wood, Brick, Vinyl

Exterior Features Landscaped, Public Transportation

Roof Asphalt Shingles
Construction Wood, Brick, Vinyl
Foundation Concrete Perimeter