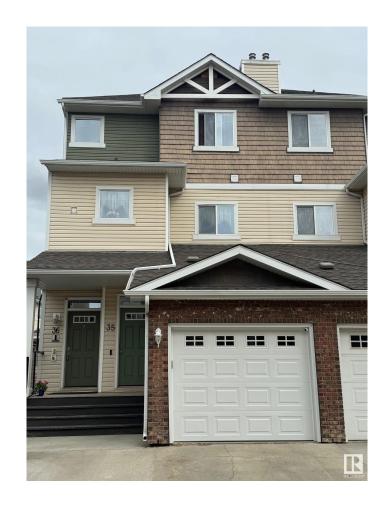

# \$249,900 - 35 3010 33 Avenue, Edmonton

MLS® #E4435084

#### \$249,900

2 Bedroom, 2.50 Bathroom, 624 sqft Condo / Townhouse on 0.00 Acres

Silver Berry, Edmonton, AB

Welcome to your new home! Located just off of the Millcreek Ravine with close access to the ravine trails, bus routes, the Henday and Whitemud. This bright, spacious bi-level 2 bedroom, 2.5 bathroom condo with single car garage is perfect for everyone. Approximately 1400sqft of living space. Bedrooms are downstairs and cool all summer. Well maintained. Forced air heating with gas fireplace. Hot water tank replaced in 2021. Dishwasher, Stove, over range Microwave and washer/drier recently replaced. Single car garage has 10x10 storage deck above. Patio has Natural Gas BBQ hookup. TELUS Fiberoptic Internet ready for hookup. Freshly painted and available for immediate possession

# **Community Information**

Address 35 3010 33 Avenue

Area Edmonton Subdivision Silver Berry City Edmonton County **ALBERTA** 

**Province** AB

T6T 0C3 Postal Code

## **Exterior**

Exterior Wood, Brick

**Exterior Features** Public Transportation, Schoo

Roof **Asphalt Shingles** 

Construction Wood, Brick

Foundation Concrete Perimeter