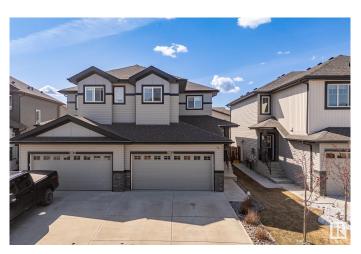

#### \$519,900

5 Bedroom, 3.50 Bathroom, 1,583 sqft Single Family on 0.00 Acres

Chappelle Area, Edmonton, AB

NEW LISTING!. This beautiful duplex is ready for a new owner. Live in a home that feels almost new. The main floor features a 9' ceiling, a galley-style kitchen, and a living room with a cozy fireplace. Upstairs features 3 spacious bedrooms and a bonus room/flex room. The primary bedroom is bright and has both a 5-pc ensuite and a walk-in closet. The basement is fully finished with 2 more bedrooms, a 4-pc bathroom and a large storage room. The sunny, south-facing backyard is a great space to spend your evening. The home comes with air-conditioning. Chappelle offers schools, multiple shopping plazas and quick access out to 41 Avenue.

#### **Essential Information**

MLS® # E4435048 Price \$519,900

Bedrooms 5

Bathrooms 3.50

Full Baths 3

Half Baths 1

Square Footage 1,583 Acres 0.00

Year Built 2018