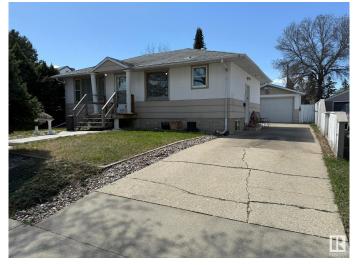

### \$399.900

4 Bedroom, 2.50 Bathroom, 1,195 sqft Single Family on 0.00 Acres

Canora, Edmonton, AB

Located in the mature and convenient Canora neighborhood of Edmonton, this 4 bedroom, 3 bathroom home offers excellent potential for investors or those looking to personalize a space. Featuring alley access to a double attached garage â€" with one side stretching an impressive 47 feet in a tandem configuration â€" there's drive-through access and plenty of room for a workshop, toys, or extra parking. Inside, you'll find a functional main kitchen and a second kitchen in the basement, making it ideal for extended family, guests, or future suite potential. With spacious living areas and a versatile layout, this home is ready for your updates or to start generating income right away. Great location close to schools, transit, and amenities!

# **Amenities**

Amenities Hot Water Natural Gas

Parking Double Garage Detached, Single Garage Detached