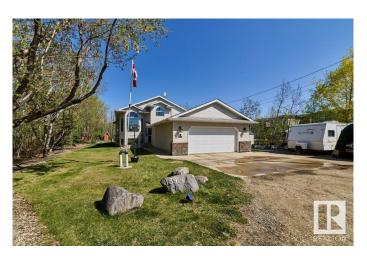

## \$1,299,000 - 13904 162 Avenue, Edmonton

MLS® #E4434904

## \$1,299,000

4 Bedroom, 3.00 Bathroom, 1,402 sqft Single Family on 1.00 Acres

Carlton, Edmonton, AB

This property is a UNICORN! And it's prime for re-development. One acre zoned Agricultural, in a fully developed area with 350 ft of frontage, in the Carleton neighbourhood. The adjoining property is already been re-zoned medium density residential. The 1400 sq ft bilevel house is in excellent shape, making this a fantastic holding property with unbelievable multi-family building potential, or for those with a little time, living on an acreage in the city!

## **Essential Information**

MLS® # E4434904 Price \$1,299,000

Bedrooms 4

Bathrooms 3.00

Full Baths 3

Square Footage 1,402

Acres 1.00 Year Built 1996

Type Single Family

Sub-Type Detached Single Family

Style Bi-Level

Status Active

## **Community Information**

Address 13904 162 Avenue

Area Edmonton
Subdivision Carlton
City Edmonton

County ALBERTA

Province AB

Postal Code T6V 1J4

**Amenities** 

Amenities Ceiling 9 ft., Deck, Detectors Smoke, Exterior Walls- 2"x6", Hot Water