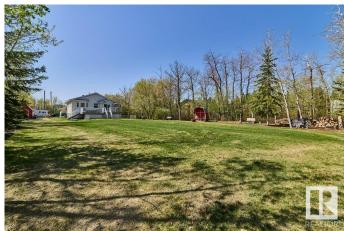

## \$1,299,000

4 Bedroom, 3.00 Bathroom, 1,402 sqft Single Family on 1.00 Acres

Carlton, Edmonton, AB

This property is a UNICORN! And it's prime for re-development. One acre zoned Agricultural, in a fully developed area with 350 ft of frontage, in the Carleton neighbourhood. The adjoining property is already been re-zoned medium density residential. The 1400 sq ft bilevel house is in excellent shape, making this a fantastic holding property with unbelievable multi-family building potential, or for those with a little time, living on an acreage in the city!

Exterior Wood, Brick, Stucco

Exterior Features Flat Site, Fruit Trees/Shrubs, Level Land, Private Setting, Schools,

Subdividable Lot, See Remarks

Roof Asphalt Shingles

Construction Wood, Brick, Stucco

Foundation Concrete Perimeter