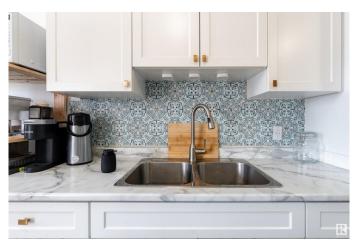

# \$84,900

1 Bedroom, 1.00 Bathroom, 679 sqft Condo / Townhouse on 0.00 Acres

Jasper Park, Edmonton, AB

This beautifully renovated 1-bedroom, 1-bathroom condo is the perfect place to call home or the ultimate investment property. Located on the second floor, it features luxury vinyl plank flooring throughout. The kitchen has been updated with new cabinet doors, modern countertops, and a new hood fan, while the bathroom offers a fresh vanity and mirror. New baseboards and trim, along with fresh paint, give the unit a clean, contemporary look. Enjoy west-facing views from the large balcony and take advantage of the spacious walk-in storage closet with wire shelving.