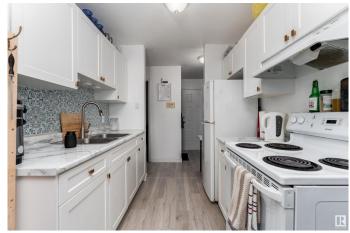

# \$84,900

1 Bedroom, 1.00 Bathroom, 679 sqft Condo / Townhouse on 0.00 Acres

Jasper Park, Edmonton, AB

This beautifully renovated 1-bedroom, 1-bathroom condo is the perfect place to call home or the ultimate investment property. Located on the second floor, it features luxury vinyl plank flooring throughout. The kitchen has been updated with new cabinet doors, modern countertops, and a new hood fan, while the bathroom offers a fresh vanity and mirror. New baseboards and trim, along with fresh paint, give the unit a clean, contemporary look. Enjoy west-facing views from the large balcony and take advantage of the spacious walk-in storage closet with wire shelving.