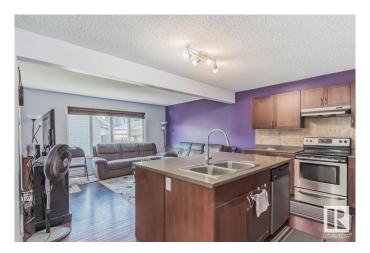

### \$2,395

3 Bedroom, 2.50 Bathroom, 1,713 sqft Rental on 0.00 Acres

Glenridding Heights, Edmonton, AB

Welcome Home! Wonderful 3 Bedroom 2.5 Bathroom House with Detached Double Garage For Rent in the beautiful community of Glenridding, Edmonton. Perfect family-friendly location situated nearby parks, walking trails, and close amenities. Spacious open concept 1700+ sqft floor plan. Home features large open space with full kitchen, dining area, extra room, and main floor half bathroom. All appliances included. Upper floor has 3 large bedrooms and 2 full bathrooms. Master bedroom with ensuite bathroom and walk in closet. Unfinished basement with utility room adds a ton of extra storage space. Rear door leads to fenced yard with deck leading to detached double garage. Tenant pays all utilities. Pets subject to approval.

Parking Double Garage Detached

Interior

Appliances Dishwasher-Built-In, Dryer, Garage Opener, Microwave Hood Fan,

Oven-Built-In, Refrigerator, Stove-Electric, Washer, Other