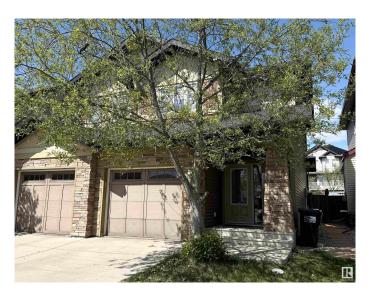

# \$429,900 - 2253 Austin Way, Edmonton

MLS® #E4434660

### \$429.900

3 Bedroom, 2.50 Bathroom, 1,338 sqft Single Family on 0.00 Acres

Ambleside, Edmonton, AB

NO CONDO FEES in this spacious half duplex. Walking distance to schools & quiet location. Back onto the walking trail. Main floor boasts an inviting foyer. Entertaining or relaxing in the living room with a gas fireplace. Kitchen has maple cabinets with eating bar. Bright dining area with patio door on to the deck & private huge fenced back yard. Upstairs features a huge master bedroom with 4 piece ensuite. Two more bedrooms & the main bath. Close to all your amenities including play ground, shopping, restaurants, schools, public transportation, walking trails, WINDERMERE shopping and TERWILLEGAR REC CENTRE. Easy access to Anthony Henday.