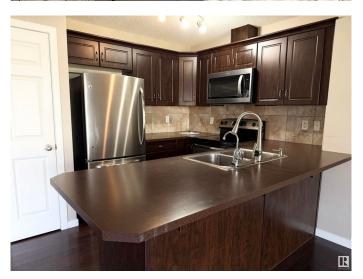

### \$429.900

3 Bedroom, 2.50 Bathroom, 1,338 sqft Single Family on 0.00 Acres

Ambleside, Edmonton, AB

NO CONDO FEES in this spacious half duplex. Walking distance to schools & quiet location. Back onto the walking trail. Main floor boasts an inviting foyer. Entertaining or relaxing in the living room with a gas fireplace. Kitchen has maple cabinets with eating bar. Bright dining area with patio door on to the deck & private huge fenced back yard. Upstairs features a huge master bedroom with 4 piece ensuite. Two more bedrooms & the main bath. Close to all your amenities including play ground, shopping, restaurants, schools, public transportation, walking trails, WINDERMERE shopping and TERWILLEGAR REC CENTRE. Easy access to Anthony Henday.