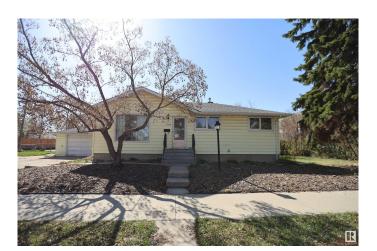

#### \$450.000

1 Bedroom, 1.00 Bathroom, 1,005 sqft Single Family on 0.00 Acres

Dovercourt, Edmonton, AB

Situated on a generous 55' x 129' corner lot in the heart of Dovercourt, this 1,000 square foot bungalow blends charm and modern updates. Featuring 3 bedrooms above grade and 2 bedrooms below, the bright main floor offers a spacious living area, functional kitchen, and large windows. The basement with separate entrance includes a kitchen, and a bathroomâ€"ideal for guests or family. Recent upgrades include a new furnace, air conditioning, roof, and basement windows. Located near St. Albert Trail and Yellowhead Trail, enjoy easy access to schools, parks, and amenities in this vibrant, tree-lined community. A rare opportunity for families, investors, or builders!

#### **Essential Information**

MLS® # E4434639 Price \$450,000

Bedrooms 1

Bathrooms 1.00

Full Baths 1

Square Footage 1,005 Acres 0.00 Year Built 1954

Type Single Family

Sub-Type Detached Single Family

Style Bungalow

Status Active

## **Community Information**

Address 13419 124 Avenue

Area Edmonton
Subdivision Dovercourt
City Edmonton
County ALBERTA

Province AB

Postal Code T5L 3A4