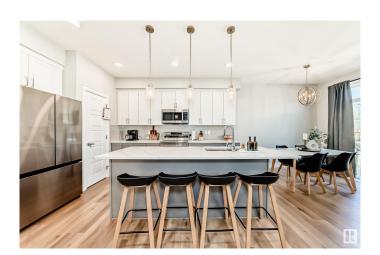

## \$579,888

4 Bedroom, 3.50 Bathroom, 1,642 sqft Single Family on 0.00 Acres

Glenridding Heights, Edmonton, AB

Well-maintained half duplex in desirable Glenridding community, featuring a LEGAL BASEMENT SUITEâ€"ideal for investors or families looking for mortgage help! Enjoy added privacy with no rear neighbors as the home backs onto a walking path. Fully landscaped this property offers a bright, open-concept main floor, spacious upper-level bedrooms, modern stainless steel kitchen appliances, and the comfort of air conditioning. Basement 1 bed/1 bath suite includes stainless steel kitchen appliances and its own washer/dryer for the suite!

Acres 0.00

Year Built 2023

Type Single Family

Sub-Type Half Duplex

Style 2 Storey

Status Active

# **Community Information**

Address 16216 19 Avenue

Area Edmonton

Subdivision Glenridding Heights

City Edmonton
County ALBERTA

Province AB

Postal Code T6W 5C6

### **Exterior**

Exterior Wood, Brick, Vinyl

Exterior Features Airport Nearby, Landscaped, No Back Lane, No Through Road, Not

Fenced, Playground Nearby, Public Transportation, Shopping Nearby,

See Remarks