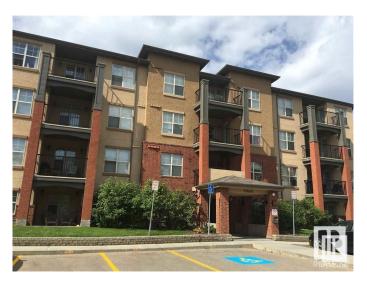

## \$209,000

2 Bedroom, 2.00 Bathroom, 869 sqft Condo / Townhouse on 0.00 Acres

Rutherford (Edmonton), Edmonton, AB

Excellent Corner Unit in Rutherford Village.
Underground Heated Parking, In-Suite
Laundry, Secured Storage and More! You'll
love this gorgeous 2 bedrooms, 2 bath, open
concept apartment condo featuring a master
bedroom with ensuite and walk-through closet.
Get set for year round BBQ's with the natural
gas hook-up on your covered balcony.
Includes fridge,stove, hood fan,dishwasher,
washer and dryer along with all the window
coverings. Condo fees include heat, power
and water. Close to walking and bike trails,
transportation, banking, schools, medical
services and shopping.

#### Interior

Interior Features ensuite bathroom

Appliances Dishwasher-Built-In, Dryer, Microwave Hood Fan, Oven-Built-In,

Oven-Microwave, Refrigerator, Stove-Electric, Washer

Heating Forced Air-1, Natural Gas