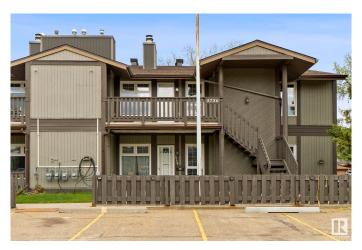

## \$204,900

2 Bedroom, 1.00 Bathroom, 1,141 sqft Condo / Townhouse on 0.00 Acres

Gariepy, Edmonton, AB

Located in one of the West End's most serene and prestigious neighborhoods Gariepy (Lessard). This upper-level corner unit offers the perfect blend of comfort, space, and convenience. Boasting 1,140 sq ft, the home features two spacious bedrooms, each with walk-in closets, a full 4-piece bathroom, and a versatile den ideal for a home office, study, or guest room. The open concept layout is filled with natural light and includes a private front facing balcony and two parking stalls. Located in a beautifully maintained complex with mature trees, you'II enjoy quick access to transit, parks, shopping, schools, West Edmonton Mall, and the Whitemud. An excellent opportunity for first time buyers, downsizers, or investors!

#### **Essential Information**

MLS® # E4434488 Price \$204,900

Bedrooms 2

Bathrooms 1.00

Full Baths 1

Square Footage 1,141 Acres 0.00 Year Built 1978

Type Condo / Townhouse

Sub-Type Carriage
Style Bungalow
Status Active