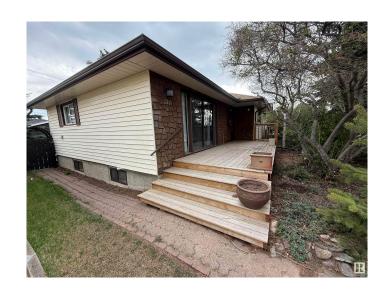

#### \$380,000

3 Bedroom, 2.00 Bathroom, 1,102 sqft Single Family on 0.00 Acres

Ottewell, Edmonton, AB

1100 ft.² 2+2 bedroom Ottewell bungalow, situated on a quiet street with a south facing Sunny yard. This original owner home features a front deck with and a back patio. Two full bathrooms, sliding doors to a front deck, fully finished basement And moreâ€!.

#### **Amenities**

Amenities Deck, No Smoking Home

Parking Over Sized, Single Garage Detached