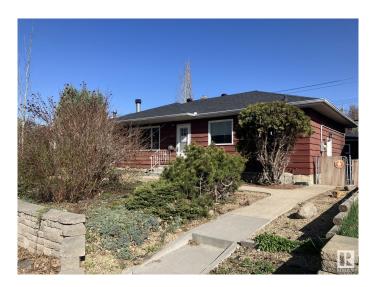

### \$495,000

4 Bedroom, 2.00 Bathroom, 1,100 sqft Single Family on 0.00 Acres

Capilano, Edmonton, AB

Welcome to Capilano! This bright and spacious home has had many upgrades over the last years including flooring, a new kitchen with beautiful quartz counter tops, and new tiles in both bathrooms. The cozy upstairs has three bedrooms with a four-piece bath; the fully finished basement has another bedroom and a three-piece bath. The heated double garage had a new door installed last year. The large yard has some well-established trees and shrubs and is waiting for your added touches! Capilano is close to Edmonton's scenic river valley, Hardisty Swimming Pool, Suzuki Charter School, vibrant parks and much more!