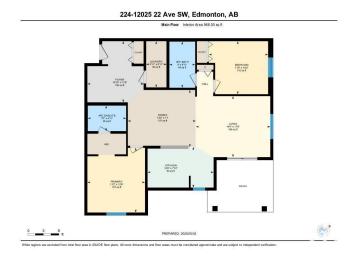

### \$214,900

2 Bedroom, 2.00 Bathroom, 968 sqft Condo / Townhouse on 0.00 Acres

Heritage Valley Town Centre Area, Edmonton, AB

CORNER UNIT!!! 2 spacious bedrooms, office space, oversized living room. In suite laundry, 1 underground parking. All walls, doors, and trims are freshly painted. Prime location in Rutherford, close to shops, grocery shopping, restaurants. Mins to Henday and HWY 2.

#### **Essential Information**

MLS® # E4434399 Price \$214,900

Bedrooms 2
Bathrooms 2.00
Full Baths 2
Square Footage 968

Acres 0.00 Year Built 2014

Type Condo / Townhouse
Sub-Type Lowrise Apartment
Style Multi Level Apartment