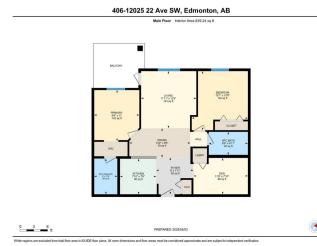

### \$216,900

2 Bedroom, 2.00 Bathroom, 839 sqft Condo / Townhouse on 0.00 Acres

Heritage Valley Town Centre Area, Edmonton, AB

Spacious 2 bed, 2 bath plus den, can be used as 3rd bedroom, open concept kitchen, in suite laundry, 1 underground parking. In Rutherford, surrounded with shopping, restaurants, and amenities. Quick drive to Henday and Hwy 2. All walls, doors and trims are freshly painted.

# **Essential Information**

MLS® # E4434397 Price \$216,900

Bedrooms 2
Bathrooms 2.00
Full Baths 2

Square Footage 839

Acres 0.00 Year Built 2014

Type Condo / Townhouse

Sub-Type Lowrise Apartment

Style Single Level Apartment