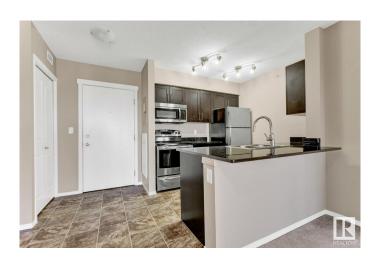

### \$216,900

2 Bedroom, 2.00 Bathroom, 839 sqft Condo / Townhouse on 0.00 Acres

Heritage Valley Town Centre Area, Edmonton, AB

Spacious 2 bed, 2 bath plus den, can be used as 3rd bedroom, open concept kitchen, in suite laundry, 1 underground parking. In Rutherford, surrounded with shopping, restaurants, and amenities. Quick drive to Henday and Hwy 2. All walls, doors and trims are freshly painted.

#### Interior

Interior Features ensuite bathroom

Appliances Dishwasher-Built-In, Dryer, Microwave Hood Fan, Refrigerator,

Stove-Electric, Washer

Heating Baseboard, Electric