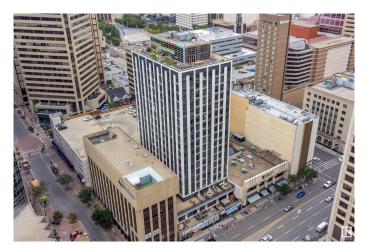

## \$262,000

2 Bedroom, 2.00 Bathroom, 932 sqft Condo / Townhouse on 0.00 Acres

Downtown (Edmonton), Edmonton, AB

Air BnB friendly building, walking distance to ICE District, high potential rental profit during hockey season. Elevator goes straight down to Central LRT station with secured entrance, easy commute to U of A, McEwan, NAIT. Upgraded, 2-storey loft, perched on the top floor at Cambridge Lofts in the heart of Downtown Edmonton with river valley view. Comes with 1 bedroom and loft area, 2 full bathrooms, titled storage. Pet friendly, low property tax. Ideal property for investors, students, first home buyers, and young professionals who work in and near downtown.

## **Community Information**

Address 1810 10024 Jasper Avenue

Area Edmonton

Subdivision Downtown (Edmonton)

City Edmonton
County ALBERTA

Province AB

Postal Code T5J 1R9