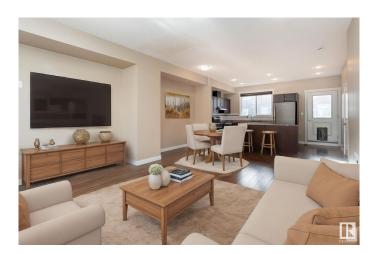

#### \$349,999

3 Bedroom, 2.50 Bathroom, 1,442 sqft Condo / Townhouse on 0.00 Acres

Klarvatten, Edmonton, AB

RARE 4 CAR PARKING! (Double garage with 2 stalls in front of garage). Welcome to this stylish 3 bed, 2.5 bath townhouse in desirable Klarvatten with 1402 sq ft of comfortable living space. The main floor features 9' ceilings, a bright open-concept layout, and a modern kitchen with stainless steel appliances, a large peninsula island, and ample storage. Relax in the cozy living room, enjoy meals in the dining area, or step onto the balcony for fresh air. Upstairs, the spacious primary bedroom includes a 4-piece ensuite and great closet space, plus two more bedrooms, a full bath, and laundry room. Includes a double attached garage and extra parking. Steps from Poplar Lake, walking trails, and close to the Henday, shops, and amenities.