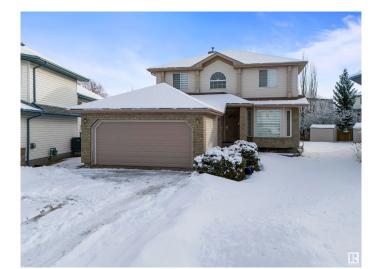

## \$549.900

4 Bedroom, 2.50 Bathroom, 2,293 sqft Single Family on 0.00 Acres

Larkspur, Edmonton, AB

Welcome to this 4 bedroom single family home with double car garage attached, PIE LOT, huge back yard, located desirable community LARKSPUR. The main floor offers 2 living rooms, den, kitchen, dining and half bath. Upper floor offers 4 large bedrooms and two full bath. The house is fully renovated, new vinyl flooring, new paint, new kitchen, new countertops etc. The basement is unfinished and ready for development. The house is close to schools, shopping centre and walking distance to bus stop. MUST SEE!!