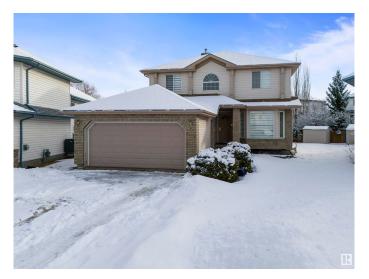

## \$549.900

4 Bedroom, 2.50 Bathroom, 2,293 sqft Single Family on 0.00 Acres

Larkspur, Edmonton, AB

Welcome to this 4 bedroom single family home with double car garage attached, PIE LOT, huge back yard, located desirable community LARKSPUR. The main floor offers 2 living rooms, den, kitchen, dining and half bath. Upper floor offers 4 large bedrooms and two full bath. The house is fully renovated, new vinyl flooring, new paint, new kitchen, new countertops etc. The basement is unfinished and ready for development. The house is close to schools, shopping centre and walking distance to bus stop. MUST SEE!!