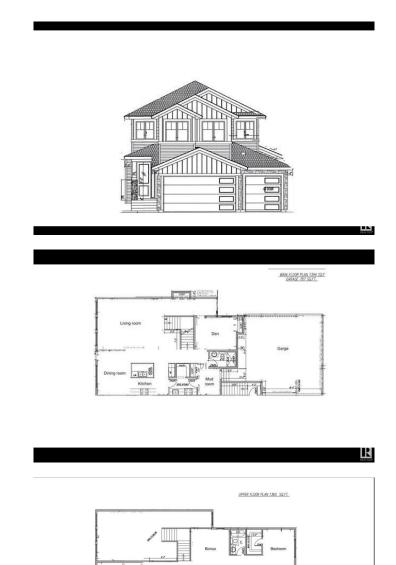

#### \$875,000

4 Bedroom, 4.00 Bathroom, 2,754 sqft Single Family on 0.00 Acres

Keswick Area, Edmonton, AB

This stunning residence seamlessly combines elegance and functionality across its expansive 2754 sqft. The main level welcomes you with convenience and flexibility, leading you into an impressively spacious living area accentuated by an open-to-below space, fostering a warm and inviting atmosphere. The stylish kitchen stands as a testament to modern design, boasting dual-tone cabinets, elegant quartz countertops, and the added functionality of a separate spice kitchen. Ascending to the second floor, prepare to indulge in comfort and opulence. Two master bedrooms, each with its private ensuite, offer a blend of privacy and luxury unparalleled. Bedroom 3 and the bonus room share a common bathroom, ensuring convenience for all occupants. Moreover, convenience extends beyond the home's walls, with easy access to Anthony Henday. Home available for customizations until drywalled.

## **Community Information**

Address 7012 Kiviaq Crescent

Area Edmonton

Subdivision Keswick Area

City Edmonton
County ALBERTA

Province AB

Postal Code T6W 5N6