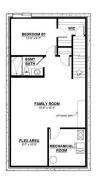

#### \$639,872

3 Bedroom, 2.50 Bathroom, 2,121 sqft Single Family on 0.00 Acres

Chappelle Area, Edmonton, AB

Welcome to 1113 Cristall Crescent SWâ€"where thoughtful design meets modern living in the heart of Chappelle. Nestled on a desirable corner lot, this 2121 sq ft home offers 3 spacious bedrooms, a central bonus room, and a double attached garage. The dropped great room creates a striking focal point, enhanced by full glass railings and expansive 60" x 36" basement windows that flood the space with natural light. Perfect for future development or income potential, the rear separate entrance and upgraded 150 amp panel provide flexibility and peace of mind. Whether entertaining or enjoying quiet evenings, this home blends functionality with style in every detail. A rare opportunity to own a home that stands out in both form and function. \*Home is still under construction.

## Interior

Interior Features ensuite bathroom

Appliances See Remarks

Heating Forced Air-1, Natural Gas

Stories 2

Has Basement Yes

Basement Full, Unfinished