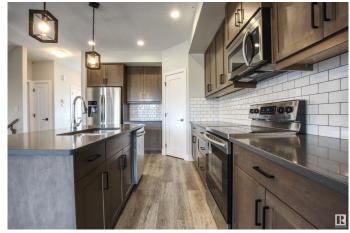

## \$499.900

5 Bedroom, 4.00 Bathroom, 1,711 sqft Single Family on 0.00 Acres

Robinson, Leduc, AB

Beautiful family home in the Robinson neighbourhood of Leduc. This home sits on a corner lot only steps to schools, parks, transit and water features! 3 bedrooms up with a huge ensuite and upstairs laundry. Main floor features a large den, chef's kitchen with stainless steel appliances, walk in pantry and quartz countertops, family and dining rooms with gas fireplace. Basement is fully developed with two bedrooms and additional bathroom. Side entrance allows for AirBNB or legal suite development in the future. Detached double garage and deck to enjoy summer BBQs!

# Interior

Interior Features ensuite bathroom

Appliances Dishwasher-Built-In, Garage Control, Garage Opener, Microwave Hood

Fan, Refrigerator, Stove-Electric, Washer, Window Coverings

Heating Forced Air-1, Natural Gas