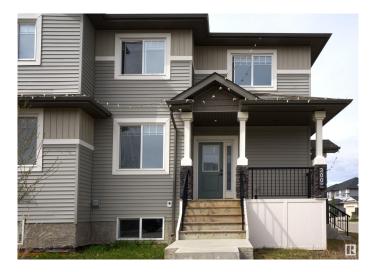

## \$499.900

5 Bedroom, 4.00 Bathroom, 1,711 sqft Single Family on 0.00 Acres

Robinson, Leduc, AB

Beautiful family home in the Robinson neighbourhood of Leduc. This home sits on a corner lot only steps to schools, parks, transit and water features! 3 bedrooms up with a huge ensuite and upstairs laundry. Main floor features a large den, chef's kitchen with stainless steel appliances, walk in pantry and quartz countertops, family and dining rooms with gas fireplace. Basement is fully developed with two bedrooms and additional bathroom. Side entrance allows for AirBNB or legal suite development in the future. Detached double garage and deck to enjoy summer BBQs!

# Interior

Interior Features ensuite bathroom

Appliances Dishwasher-Built-In, Garage Control, Garage Opener, Microwave Hood

Fan, Refrigerator, Stove-Electric, Washer, Window Coverings

Heating Forced Air-1, Natural Gas