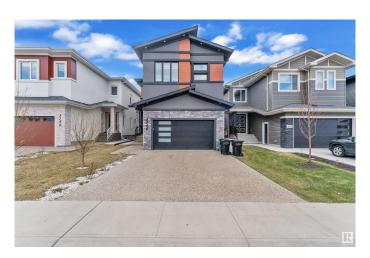

# \$940,000 - 1744 18 Street, Edmonton

MLS® #E4434140

## \$940.000

7 Bedroom, 5.00 Bathroom, 3,052 sqft Single Family on 0.00 Acres

Laurel, Edmonton, AB

This beautiful property offers everything you've been looking for in your dream home. Step inside to a bright, open-to-above family room that sets a grand tone from the moment you enter. The main floor features a bedroom and full bath, ideal for guests or multi-generational living. Upstairs, you'll find four spacious bedrooms, each with its own bathroom â€" including two master suites! A convenient loft and upstairs laundry room complete the upper level. The basement includes three generously sized bedrooms, a full bathroom, a family room with an electric fireplace, and private entry â€" perfect for extended family. This is a must-see home that combines luxury and function.

#### **Essential Information**

MLS® # E4434140 Price \$940,000

Bedrooms 7

Bathrooms 5.00

Full Baths 5

Square Footage 3,052

Acres 0.00

Year Built 2023