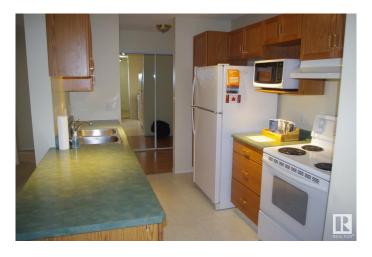

## \$199.900

2 Bedroom, 2.00 Bathroom, 982 sqft Condo / Townhouse on 0.00 Acres

Rideau Park (Edmonton), Edmonton, AB

Very well maintained condo in Grande Whitemud in the community of Rideau Park. This 982sf condo, overlooking the peaceful courtyard, has two bedrooms and 2 full bathrooms. Features of this condo include: titled underground heated parking, storage cage, in-suite laundry, spacious LR, cozy DR, and as mentioned earlier, a balcony overlooking the courtyard. Condo amenities include: a social room and exercise room. Conveniently located close to Whitemud Fwy, Calgary Trail, Southgate Shopping Centre, LRT, library, hair salons, meat shops, medical facilities, many restaurants and too many others to name.

# Interior

Interior Features ensuite bathroom

Appliances Dishwasher-Built-In, Dryer, Hood Fan, Refrigerator, Stove-Electric,

Washer, Window Coverings

Heating Hot Water, Natural Gas