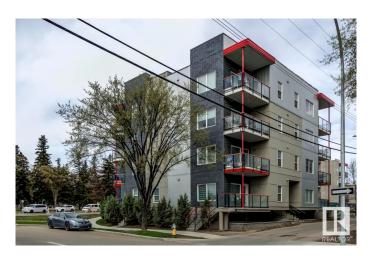

## \$299,000

2 Bedroom, 2.00 Bathroom, 997 sqft Condo / Townhouse on 0.00 Acres

Queen Mary Park, Edmonton, AB

Terrific location with a view of downtown. A trendy newer building with easy access to everything. This is the largest floorplan in the building at 997 sq ft. 2 bedrooms and 2 full baths and 2 underground parking spaces. Tiled entry way, wide planked laminate flooring in living and dining rooms. U-Shaped Kitchen with stainless appliances, mosaic tiled backsplash. Primary room with generous walk through closet. Ensuite with oversized shower with glass doors. Main bathroom with tub/shower combo. In suite laundry and storage. East balcony with gas bbq outlet.

### **Amenities**

Amenities Deck, Parking-Visitor, Vinyl Windows

Parking Spaces 2

Parking Double Indoor, Underground

Interior

Appliances Dishwasher-Built-In, Microwave Hood Fan, Refrigerator, Stacked

Washer/Dryer, Stove-Electric, Window Coverings

## **Exterior**

Exterior Wood, Brick, Fiber Cement, Metal

Exterior Features Flat Site, Landscaped, Public Transportation, Schools, Shopping Nearby

Roof Roll Roofing

Construction Wood, Brick, Fiber Cement, Metal