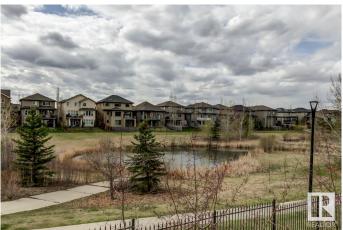

#### \$574,900

2 Bedroom, 2.50 Bathroom, 1,601 sqft Condo / Townhouse on 0.00 Acres

Windermere, Edmonton, AB

This is not a downsizeâ€"this is an upgrade. Welcome to Windermere Mansions, an exclusive 18+ concrete and steel building. 2347 sqft of living space across 3 levels with a private elevator to all floors and direct access from your oversized double garage, this rare unit lives like a high-end home. The kitchen is bigger and better than most single-family homes, featuring granite counters, luxe gas stove, built-in coffee bar, wine fridge, and stunning updates. Both bedrooms have private ensuites, plus a main floor den, half bath, AC, and a fully finished rec room below. Enjoy two south-facing patios, including a walkout to greenbelt views. With fresh paint, new carpets, custom blinds, and TRIPLE parking (double attached garage + u/g stall), no other unit offers this level of space, privacy, and luxury. This is elevated Windermere livingâ€"without compromise.

## **Community Information**

| Address           | 104 1350 Windermere Way                                                                                                                                                             |
|-------------------|-------------------------------------------------------------------------------------------------------------------------------------------------------------------------------------|
| Area              | Edmonton                                                                                                                                                                            |
| Subdivision       | Windermere                                                                                                                                                                          |
| City              | Edmonton                                                                                                                                                                            |
| County            | ALBERTA                                                                                                                                                                             |
| Province          | AB                                                                                                                                                                                  |
| Postal Code       | T6W 2J3                                                                                                                                                                             |
| Amenities         |                                                                                                                                                                                     |
| Amenities         | Air Conditioner, Ceiling 10 ft., Closet Organizers, Deck, Party Room,<br>Patio, Recreation Room/Centre, Secured Parking, Social Rooms, Barrier<br>Free Home, Natural Gas BBQ Hookup |
| Parking Spaces    | 3                                                                                                                                                                                   |
| Parking           | Double Garage Attached, Heated, Stall, Underground                                                                                                                                  |
| Interior          |                                                                                                                                                                                     |
| Interior Features | ensuite bathroom                                                                                                                                                                    |
| Appliances        | Dishwasher-Built-In, Dryer, Hood Fan, Oven-Microwave, Refrigerator,<br>Stove-Gas, Washer, Window Coverings, Wine/Beverage Cooler                                                    |
| Heating           | Heat Pump, Natural Gas                                                                                                                                                              |
| # of Stories      | 4                                                                                                                                                                                   |
| Stories           | 3                                                                                                                                                                                   |
| Has Basement      | Yes                                                                                                                                                                                 |
| Basement          | Full, Finished                                                                                                                                                                      |
| Exterior          |                                                                                                                                                                                     |
| Exterior          | Steel, Stone, Stucco                                                                                                                                                                |
| Exterior Features | Airport Nearby, Backs Onto Park/Trees, Golf Nearby, Low Maintenance<br>Landscape, Private Setting, Public Swimming Pool, Public<br>Transportation, Schools, Shopping Nearby         |
| Roof              | EPDM Membrane                                                                                                                                                                       |
|                   |                                                                                                                                                                                     |