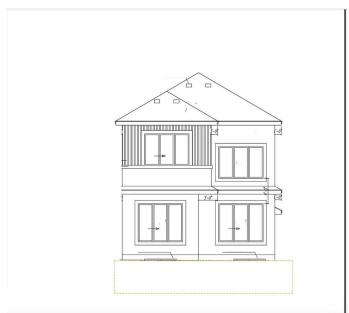

## \$625,000

3 Bedroom, 3.00 Bathroom, 1,062 sqft Single Family on 0.00 Acres

Crystal Creek\_LEDU, Leduc, AB

Welcome to this stunning two-storey home in Leduc! The main floor offers a bright and open layout with a cozy living room featuring a fireplace, a dining area, a stylish kitchen with a pantry, a 4-piece bathroom, a den, and a mudroom for added convenience. Upstairs, you'll find a spacious bonus room, two bedrooms, a 4-piece bathroom, a laundry room and a luxurious primary suite with a walk-in closet and a 5-piece ensuite.

Completing the home is an attached double garage, making it the perfect blend of style and functionality. Photos are of a completed show home and are for representation only. Selections can be customized