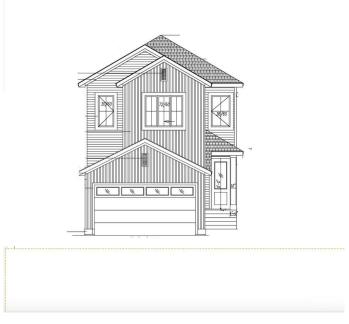

## \$625,000

3 Bedroom, 3.00 Bathroom, 1,062 sqft Single Family on 0.00 Acres

Crystal Creek\_LEDU, Leduc, AB

Welcome to this stunning two-storey home in Leduc! The main floor offers a bright and open layout with a cozy living room featuring a fireplace, a dining area, a stylish kitchen with a pantry, a 4-piece bathroom, a den, and a mudroom for added convenience. Upstairs, you'll find a spacious bonus room, two bedrooms, a 4-piece bathroom, a laundry room and a luxurious primary suite with a walk-in closet and a 5-piece ensuite.

Completing the home is an attached double garage, making it the perfect blend of style and functionality. Photos are of a completed show home and are for representation only. Selections can be customized