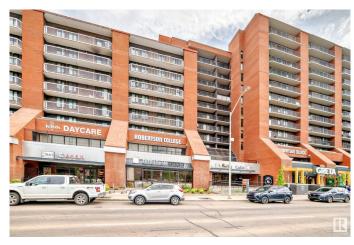

# \$129,900

1 Bedroom, 1.00 Bathroom, 756 sqft Condo / Townhouse on 0.00 Acres

Downtown (Edmonton), Edmonton, AB

4th floor east balcony feautures insuite laundry, large livingroom and primary bedroom, in suite store and 5 appliances. One titled undergroung parking stall. GREAT location across from grocery,transit to U of A GMC college and the booming downtown life with walking distance to Rogers Place.

# **Exterior**

Exterior Concrete, Brick

Exterior Features Commercial, Public Transportation, Schools, Shopping Nearby

Roof Tar & T

Foundation Concrete Perimeter