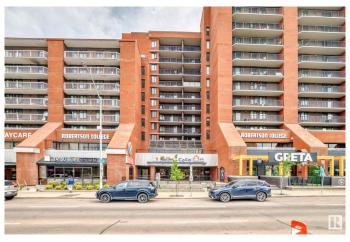

# \$129,900

1 Bedroom, 1.00 Bathroom, 756 sqft Condo / Townhouse on 0.00 Acres

Downtown (Edmonton), Edmonton, AB

4th floor east balcony feautures insuite laundry, large livingroom and primary bedroom, in suite store and 5 appliances. One titled undergroung parking stall. GREAT location across from grocery,transit to U of A GMC college and the booming downtown life with walking distance to Rogers Place.

# **Exterior**

Exterior Concrete, Brick

Exterior Features Commercial, Public Transportation, Schools, Shopping Nearby

Roof Tar & T

Foundation Concrete Perimeter