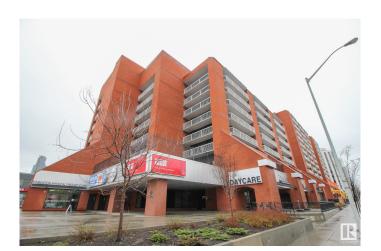

# \$129,900

1 Bedroom, 1.00 Bathroom, 756 sqft Condo / Townhouse on 0.00 Acres

Downtown (Edmonton), Edmonton, AB

4th floor east balcony feautures insuite laundry, large livingroom and primary bedroom, in suite store and 5 appliances. One titled undergroung parking stall. GREAT location across from grocery,transit to U of A GMC college and the booming downtown life with walking distance to Rogers Place.

# **Exterior**

Exterior Concrete, Brick

Exterior Features Commercial, Public Transportation, Schools, Shopping Nearby

Roof Tar & T

Foundation Concrete Perimeter