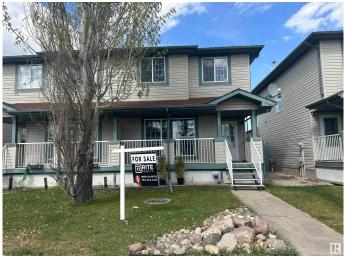

#### \$370,000

3 Bedroom, 1.50 Bathroom, 1,232 sqft Single Family on 0.00 Acres

Silver Berry, Edmonton, AB

Welcome to this south-facing gem in The Silver Berry! This charming two-story half-duplex is move-in ready, freshly painted, and has NO CONDO FEE. It features three bedrooms, one and a half bathrooms, and a front porch. The home has a central vacuum system, an oversized double detached garage, and a covered deck. Unlock the potential of the unfinished basement, ready for your creative vision! Transform it into a cozy fourth bedroom or a versatile space that suits your needs. The possibilities are endlessâ€"make it your own! Convenient parking is available in front of the property, and the house backs onto green space and a walking trail. Various amenities are within a short distance. Recent improvements include a hot water tank, stove, over-the-range microwave, oven, fridge, and garage door.

#### **Amenities**

Amenities Deck, Front Porch, No Smoking Home

Parking Double Garage Detached