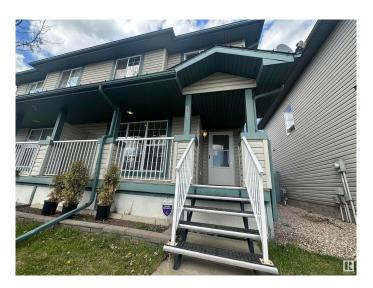

#### \$370,000

3 Bedroom, 1.50 Bathroom, 1,232 sqft Single Family on 0.00 Acres

Silver Berry, Edmonton, AB

Welcome to this south-facing gem in The Silver Berry! This charming two-story half-duplex is move-in ready, freshly painted, and has NO CONDO FEE. It features three bedrooms, one and a half bathrooms, and a front porch. The home has a central vacuum system, an oversized double detached garage, and a covered deck. Unlock the potential of the unfinished basement, ready for your creative vision! Transform it into a cozy fourth bedroom or a versatile space that suits your needs. The possibilities are endlessâ€"make it your own! Convenient parking is available in front of the property, and the house backs onto green space and a walking trail. Various amenities are within a short distance. Recent improvements include a hot water tank, stove, over-the-range microwave, oven, fridge, and garage door.

#### **Amenities**

Amenities Deck, Front Porch, No Smoking Home

Parking Double Garage Detached