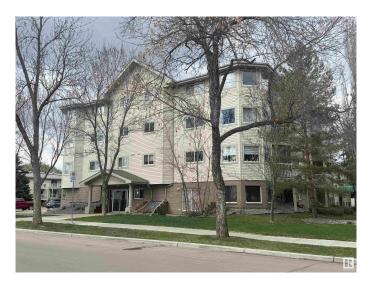

# \$139,900 - 101 11408 108 Avenue, Edmonton

MLS® #E4433425

### \$139,900

1 Bedroom, 1.00 Bathroom, 769 sqft Condo / Townhouse on 0.00 Acres

Queen Mary Park, Edmonton, AB

Welcome to River City One and this fabulous one bedroom ground floor end unit condo in this 18+ complex. This bright spacious open concept condo is perfect for entertaining from the open kitchen with eating bar to the large dining and living room. The generous bedroom is the perfect oasis after a long day with double closets for plenty of storage and a 4pc ensuite bathroom. The condo features laminate and tile floors, in-suite laundry, storage, large closets, covered parking stall and so much more. Close to the Brewery District, downtown, Grant MacEwan, NAIT, shopping, transit and so much more.

# **Community Information**

Address 101 11408 108 Avenue

Area Edmonton

Subdivision Queen Mary Park

City Edmonton
County ALBERTA

Province AB

Postal Code T5H 4R5