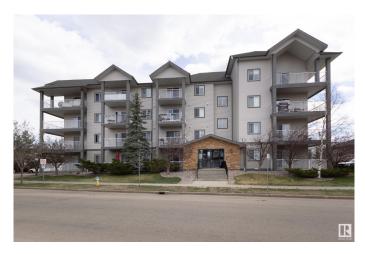

# \$148,000 - 408 3425 19 Street, Edmonton

MLS® #E4433409

#### \$148,000

1 Bedroom, 1.00 Bathroom, 638 sqft Condo / Townhouse on 0.00 Acres

Wild Rose, Edmonton, AB

Welcome to Wild Rose! This fantastic TOP FLOOR unit has vaulted ceilings and unobstructed views. The kitchen is open to the living space, features wood style cabinets, and stainless appliances! The living room gets lots of natural light and has access to your west facing balcony - perfect for enjoying the sunsets above the rooftops. Continuing on you've got a large bedroom, a full bathroom with IN-SUITE LAUNDRY, and a spacious storage closet right in the unit. The prime location is close to several restaurants, green space, walking paths, transit, the Meadows Recreation Center, and more! This unit also comes with an energized TITLED PARKING STALL and has easy access to the Whitemud and Henday. This building is equipped with a guest suite, social room, and it has low condo fees! All of this value at an incredible price point makes this condo the perfect opportunity for first time buyers and investors alike. Come take a look!

## **Community Information**

| Address<br>Area<br>Subdivision<br>City<br>County<br>Province<br>Postal Code  | 408 3425 19 Street<br>Edmonton<br>Wild Rose<br>Edmonton<br>ALBERTA<br>AB<br>T6T 2B5                                                                                               |
|------------------------------------------------------------------------------|-----------------------------------------------------------------------------------------------------------------------------------------------------------------------------------|
| Amenities                                                                    |                                                                                                                                                                                   |
| Amenities<br>Parking Spaces<br>Parking                                       | Social Rooms, Storage-In-Suite, Vaulted Ceiling<br>1<br>Stall                                                                                                                     |
| Interior                                                                     |                                                                                                                                                                                   |
| Appliances<br>Heating<br># of Stories<br>Stories<br>Has Basement<br>Basement | Dishwasher-Built-In, Fan-Ceiling, Hood Fan, Oven-Microwave,<br>Refrigerator, Stacked Washer/Dryer, Stove-Electric<br>Hot Water, Natural Gas<br>4<br>4<br>Yes<br>None, No Basement |
| Exterior                                                                     |                                                                                                                                                                                   |
| Exterior<br>Exterior Features<br>Roof<br>Construction<br>Foundation          | Wood, Stone, Vinyl<br>Public Transportation, Schools, Shopping Nearby<br>Asphalt Shingles<br>Wood, Stone, Vinyl<br>Concrete Perimeter                                             |